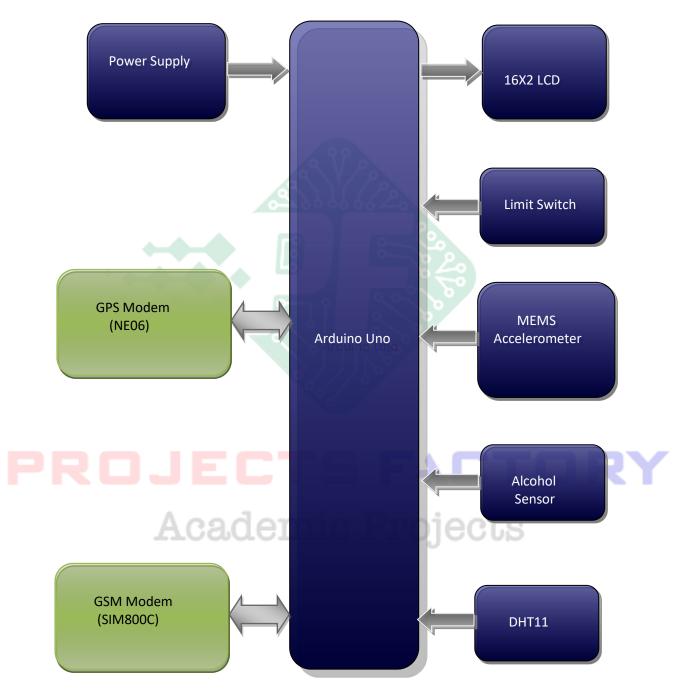

# DESCRIPTION:

GSM (SIM800C) and GPS (NE06) connected with Arduino UART port. DHT11 sensor, Alcohol sensor, MEMS (ADXL345) sensor and limit switch interfaced to Arduino digital pins.

#### **WORKING:**

Arduino reads temperature and humidity values with the help of DHT11 sensor. MEMS sensors measures vehicle inclinations while moving. Limit switch arranged in front of vehicle and it will detect accident impact. Alcohol sensor identifies alcohol presence inside the vehicle and at driver. If any sensor gets activated then Arduino sends SMS along with GPS location.

# **BLOCK DIAGRAM:**

Website: <a href="www.projectsfactory.in">www.projectsfactory.in</a> | E-mail: <a href="mailto:info@projectsfactory.in">info@projectsfactory.in</a> | G-mail: <a href="mailto:projectsfactory.in">projectsfactory.in</a> | G-mailto: <a href="mailto:projectsfactory.in">projectsfactory.in</