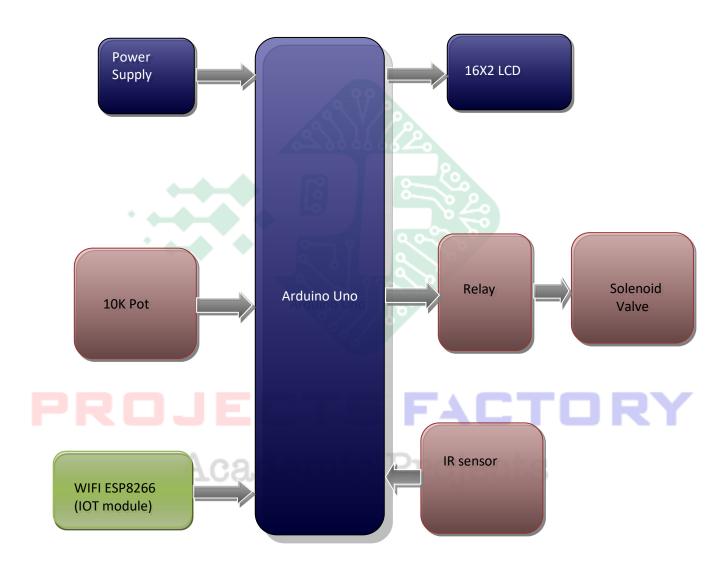

#### **DESCRIPTION:**

This project includes WIFI (Esp8266/IOT module), which is connected to Arduino through UART interface. IR sensor connected to Arduino through digital IO pins. Solenoid valve connected to relay to drop sanitizer. 10K potentiometer connected to Arduino analog pin to adjust quantity of sanitizer liquid.

#### **WORKING:**

When hand comes near to IR sensor it sense hand and then deliver sanitizer. Every time count will increased in Arduino. It represents how many times sanitizer drops. This information displayed on LCD. Same data will transmit to IOT server through WIFI (Esp8266/IOT module).

### **HARDWARE:**

Microcontroller : Arduino Uno

Crystal : 16 MHz

LCD : 16X2 LCD

WIFI : Esp8266 (IOT module)

IR sensor : Digital Type

Relay : 12v Electromagnetic Type

Solenoid Valve : Electromagnetic Type

# **BLOCK DIAGRAM:**

Website: <a href="mailto:www.projectsfactory.in">www.projectsfactory.in</a> | E-mail: <a href="mailto:info@projectsfactory.in">info@projectsfactory.in</a> | G-mail: <a href="mailto:projectsfactory.in">projectsfactory.in</a> | G-mailto: <a href="mailto: