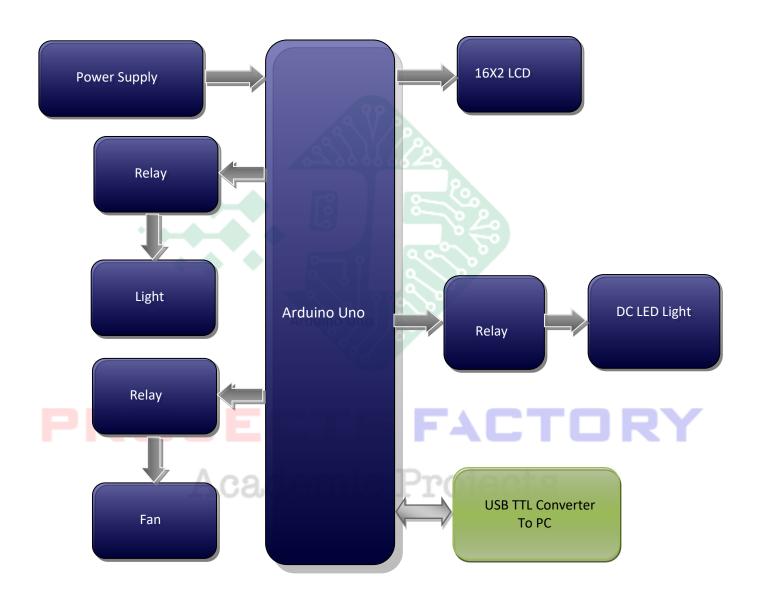

## **DESCRIPTION:**

Arduino interface with PC or laptop through USB to TTL cable. USB-TTL cable can communicate data from PC to Arduino. It has UART pins at one end and other end it has USB port. DC fan, AC bulb and DC LED light are controlled by relays. Relays connected to Arduino digital pins.

# **BLOCK DIAGRAM:**

Website: <a href="mailto:www.projectsfactory.in">www.projectsfactory.in</a> | E-mail: <a href="mailto:info@projectsfactory.in">info@projectsfactory.in</a> | G-mail: <a href="mailto:projectsfactory.in">projectsfactory.in</a> | E-mail: <a href="mailto:info@projectsfactory.in">info@projectsfactory.in</a> | G-mail: <a href="mailto:projectsfactory.in">projectsfactory.in</a> | E-mail: <a href="mailto:info@projectsfactory.in">info@projectsfactory.in</a> | G-mail: <a href="mailto:projectsfactory.in">projectsfactory.in</a> | E-mail: <a href="mailto:projectsfactory.in">info@projectsfactory.in</a> | G-mail: <a href="mailto:projectsfactory.in">projectsfactory.in</a> | E-mail: <a href="mailto:projectsfactory.in">projectsfactory.in</a> | E-mailto: <a href="mailto:projectsfactory.in">projectsfactory.in</a> | E-mailto: <a href="mailto:projectsfactory.in">projectsfactory.in</a>