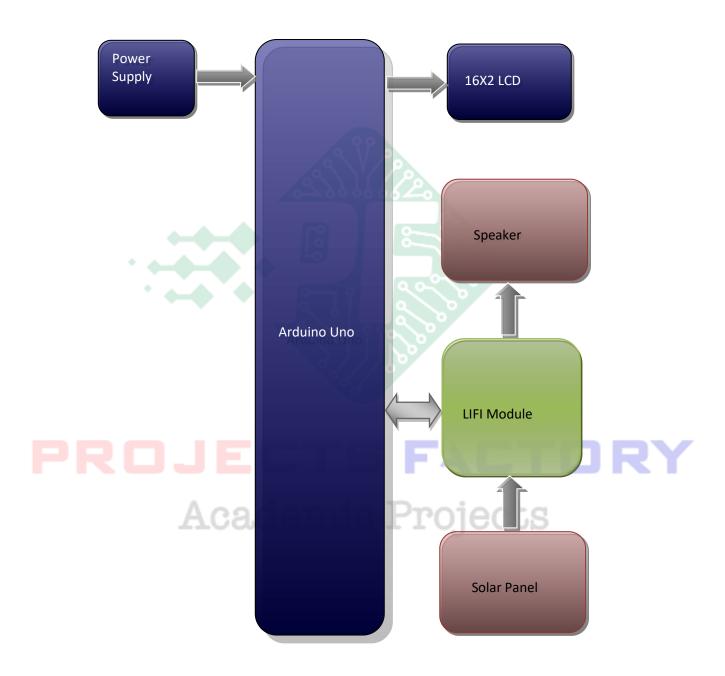

## **BLOCK DIAGRAM:**

## **Receiver Section:**

Website: <a href="www.projectsfactory.in">www.projectsfactory.in</a> | E-mail: <a href="mailto:info@projectsfactory.in">info@projectsfactory.in</a> | G-mail: <a href="mailto:projectsfactory.in">projectsfactory.in</a> | E-mail: <a href="mailto:info@projectsfactory.in">info@projectsfactory.in</a> | G-mail: <a href="mailto:projectsfactory.in">projectsfactory.in</a> | E-mail: <a href="mailto:info@projectsfactory.in">info@projectsfactory.in</a> | G-mail: <a href="mailto:projectsfactory.in">projectsfactory.in</a> | G-mailto: <a href="mailto:projectsfactory.in">projectsfactory.in</a> | G-mailto: <a href="mailto:projectsfactory.in">projectsfactory.in</a> | G-mailto:

#### **DESCRIPTION:**

LIFI module connected to Arduino UART port. At transmitter side LIFI module has LED light array. At receiver side LIFI module has solar panel. LIFI module can transmit both data and audio. It has selection switches for two modes. By selecting mode switches we can keep LIFI module in data and audio mode.

These LIFI modules has audio communication modes by selecting switches into audio mode. We can connect mobile phone audio pin to transmitter LIFI module and it can transmit audio through light format. LIFI receiver converts light data into audio signals playing through amplifier and speaker.