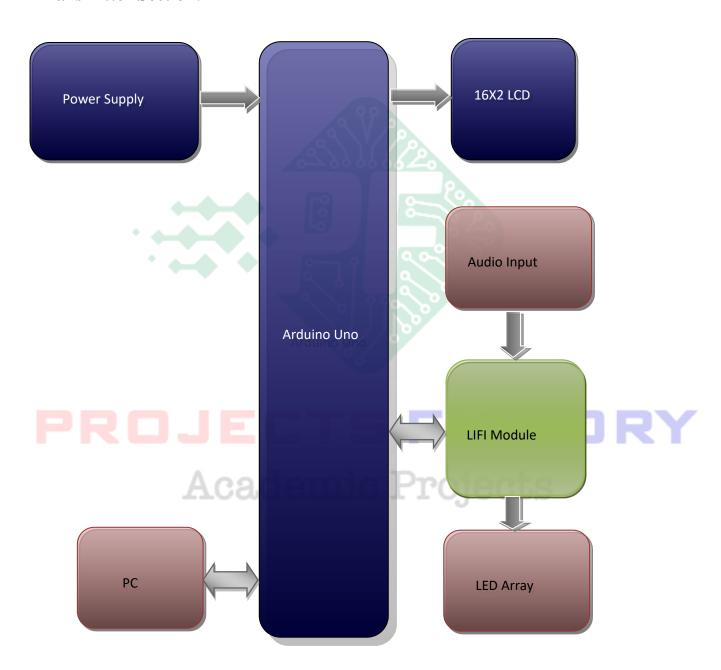

## **BLOCK DIAGRAM:**

## **Transmitter Section:**

Website: <a href="www.projectsfactory.in">www.projectsfactory.in</a> | E-mail: <a href="mailto:info@projectsfactory.in">info@projectsfactory.in</a> | G-mail: <a href="mailto:projectsfactory.in">projectsfactory.in</a> | E-mail: <a href="mailto:info@projectsfactory.in">info@projectsfactory.in</a> | G-mail: <a href="mailto:projectsfactory.in">projectsfactory.in</a> | E-mail: <a href="mailto:info@projectsfactory.in">info@projectsfactory.in</a> | G-mail: <a href="mailto:projectsfactory.in">projectsfactory.in</a> | G-mailto: <a href="mailto:projectsfactory.in">projectsfactory.in</a> | G-mailto: <a href="mailto:projectsfactory.in">projectsfactory.in</a> | G-mailto:

#### **DESCRIPTION:**

LIFI module connected to Arduino UART port. At transmitter side LIFI module has LED light array. At receiver side LIFI module has solar panel. LIFI module can transmit both data and audio. It has selection switches for two modes. By selecting mode switches we can keep LIFI module in data and audio mode.

## WORKING: JECTS FACTORY

Here there are two sections to transmit data and audio. One is transmitter which has LIFI transmitter connected to Arduino serial port. Also it has connection with PC serial port to transmit data from PC. When we enter data in PC, LIFI module transmits data through LED array in the form of light. At receiver side LIFI module interfaced with Arduino serial port. It has solar panel to receive data from transmitter and converts light format data into text. This data will be displayed on 16x2 LCD display.