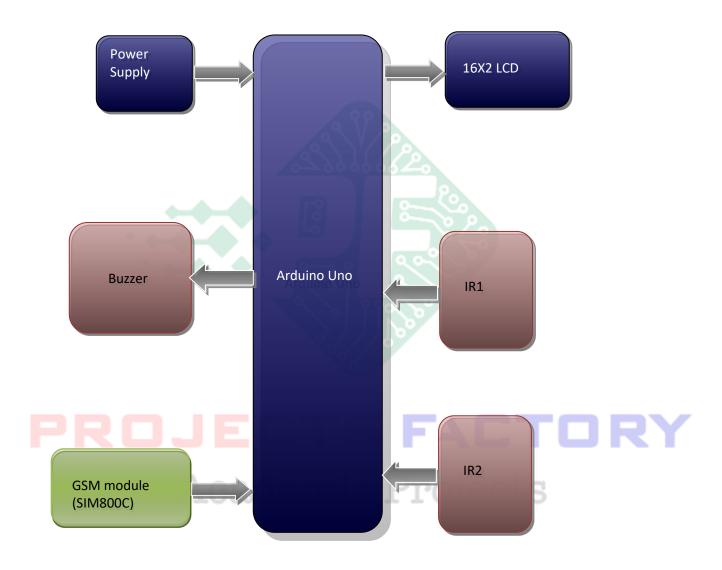

#### **DESCRIPTION:**

This project includes GSM (SIM800C) module, which is connected to Arduino through UART interface. Two IR sensors connected to Arduino through digital IO pins. These two sensors monitor speed of vehicle.

## WORKING: JECTS FACTORY

Here Arduino calculates vehicle speed based on time. Time is inverse proportional to speed when we calculate speed. When vehicle crossed first IR sensor then count will start until vehicle crosses second IR sensor. If count is less speed is high, if count is more speed is less. Here count is nothing but time. Buzzer will come when high speeds occur. This information always updated on LCD. Speed information sent to mobile number as SMS.

## **BLOCK DIAGRAM:**

Website: <a href="mailto:www.projectsfactory.in">www.projectsfactory.in</a> | E-mail: <a href="mailto:info@projectsfactory.in">info@projectsfactory.in</a> | G-mail: <a href="mailto:projectsfactory.in">projectsfactory.in</a> | G-mailto: <a href="mailto: