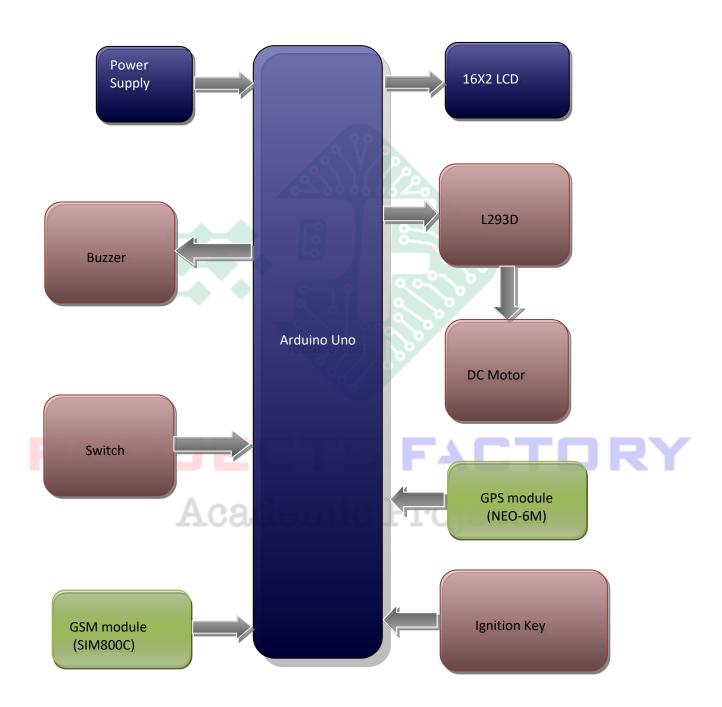

### **DESCRIPTION:**

This project includes GSM (Sim800C) module, which is connected to Arduino through UART. GPS (NEO-6M) module connected to Arduino UART. Two pin switch connected to Arduino digital pin. DC motor (Vehicle Engine) interfacing to Arduino along with L293d ic.

### **WORKING:**

After parked in any location user has to press button. Then it will enter into parking mode. If anyone wants to start vehicle, should start from duplicate key. In Parking mode if any key inserted it assumes that theft happen. SMS will be send to mobile number along with GPS data. User can track vehicle in Google maps using GPS data. By sending code to GSM it unlocks from parking mode and stay in drive mode. Motor won't start in parking mode. Motor only runs in drive mode. We can get GPS location of vehicle by sending request SMS.

# **BLOCK DIAGRAM:**

Website: <a href="mailto:www.projectsfactory.in">www.projectsfactory.in</a> | E-mail: <a href="mailto:info@projectsfactory.in">info@projectsfactory.in</a> | G-mail: <a href="mailto:projectsfactory.in">projectsfactory.in</a> | G-mailto: <a href="mailto: