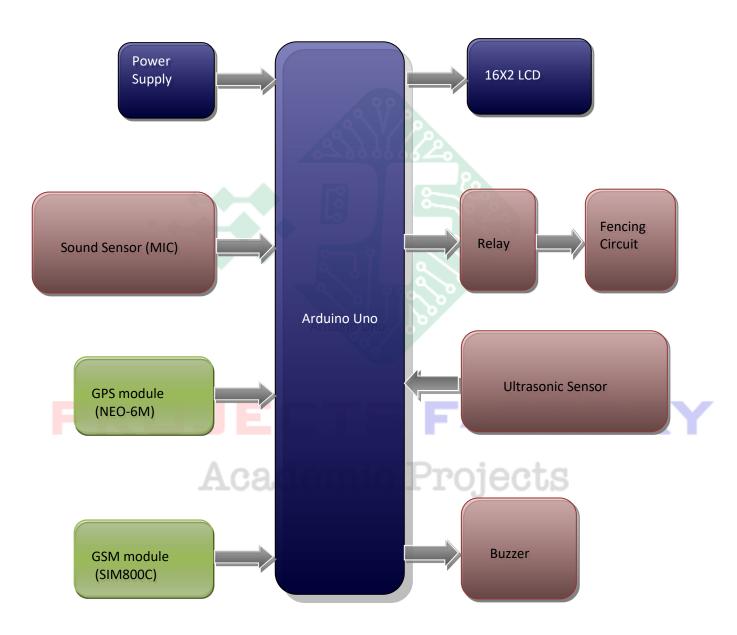

#### **DESCRIPTION:**

This project includes GSM (Sim800C) module, which is connected to Arduino through UART interface. GPS module (NEO-6M) module connected to Arduino UART. Ultrasonic sensor connected to Arduino digital pin. Sound sensor (MIC) connected to Arduino digital pin. Fencing circuit controlled by relay which is connected to Arduino.

#### **WORKING:**

When elephants come near to Ultrasonic sensor, Electric fence will be ON. Elephant trumpet (elephant sound) can be detected by MIC sensor. This can helps to know about elephants before they reach farms. These two sensors status will be displayed on LCD. SMS notification will be send to registered mobile number. SMS contains location details along with Google maps assistance. Using location farmers can know the elephants coming to which farm. Buzzer sound will come if any one sensor activated.

## **HARDWARE:**

Microcontroller Arduino Uno

Crystal 16 MHz

**LCD** 16X2 LCD

**GSM** SIM800C

**GPS** NEO-6M

**Detection Sensor** Ultrasonic sensor (HCSR04)

Sound Sensor **MIC** 

## **BLOCK DIAGRAM:**

Website: <a href="www.projectsfactory.in">www.projectsfactory.in</a> | E-mail: <a href="mailto:info@projectsfactory.in">info@projectsfactory.in</a> | G-mail: <a href="mailto:projectsfactory.in">projectsfactory.in</a> | E-mail: <a href="mailto:info@projectsfactory.in">info@projectsfactory.in</a> | G-mail: <a href="mailto:projectsfactory.in">projectsfactory.in</a> | E-mail: <a href="mailto:info@projectsfactory.in">info@projectsfactory.in</a> | G-mail: <a href="mailto:projectsfactory.in">projectsfactory.in</a> | G-mailto: <a href="mailto:projectsfactory.in">projectsfactory.in</a> | G-mailto: <a href="mailto:projectsfactory.in">projectsfactory.in</a> | G-mailto: