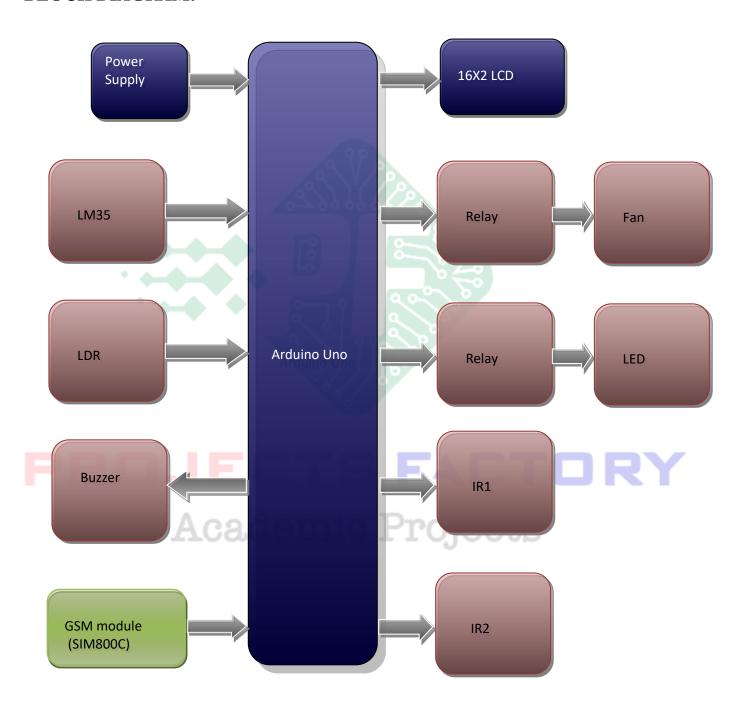

#### **DESCRIPTION:**

This project includes GSM (Sim800C) module, which is connected to Arduino through UART interface.

Temperature Sensor (LM35) and Light Sensor (LDR) connected to Arduino digital IO pins. DC Fan and LEDs connected to relays. Two IR sensors connected to Arduino to monitor visitors count. Buzzer will be connected to Arduino digital pin.

### **WORKING:**

Here two IR sensors used to count number of persons. One IR sensor counts at entry side and another IR sensor counts at exit side. When Temperature sensor detects abnormal temperature more than 50 degrees, Fan will be ON. In LDR Dark condition LED will be ON and in Light condition LED will be OFF. All sensors status will be displayed on LCD. Also SMS will send to registered mobile number. Buzzer will be ON when temperature more than desired value.

### **HARDWARE:**

Microcontroller : Arduino Uno

Crystal : 16 MHz

LCD : 16X2 LCD

GSM : SIM800C

Temperature Sensor : LM35

Light Sensor : LDR

Counting Sensors : IR

# **BLOCK DIAGRAM:**

Website: <a href="mailto:www.projectsfactory.in">www.projectsfactory.in</a> | E-mail: <a href="mailto:info@projectsfactory.in">info@projectsfactory.in</a> | G-mail: <a href="mailto:projectsfactory.in">projectsfactory.in</a> | G-mailto: <a href="mailto: