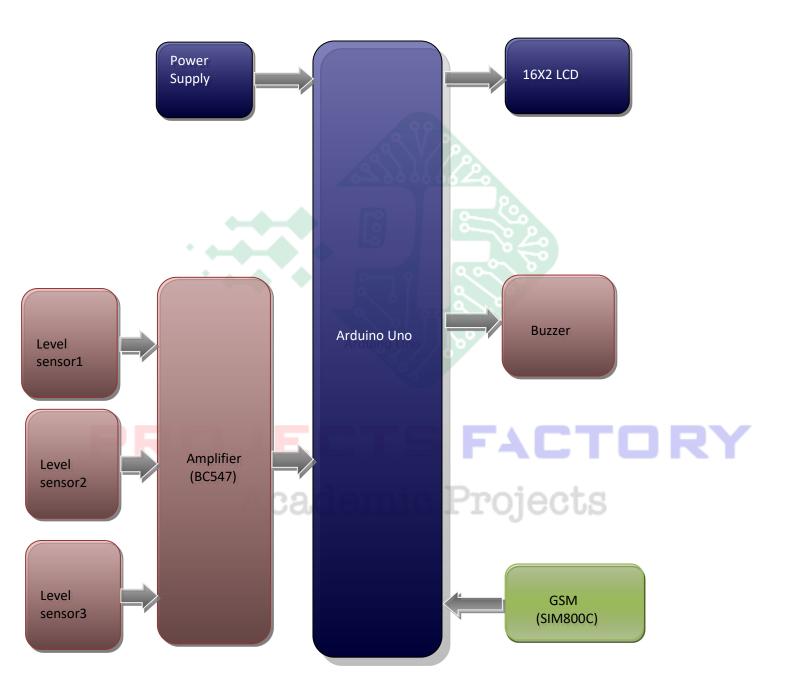

## **BLOCK DIAGRAM:**

Website: <a href="www.projectsfactory.in">www.projectsfactory.in</a> | E-mail: <a href="mailto:info@projectsfactory.in">info@projectsfactory.in</a> | G-mail: <a href="mailto:projectsfactory.in">projectsfactory.in</a> | G-mailto: <a href="mailto:projectsfactory.in">projectsfactory.in</a> | G-mailto: <a href="mailto:proje

#### **DESCRIPTION:**

This project includes GSM (Sim800c) module, which is connected to Arduino through UART interface. Here water levels are desecrating type. Means water level read in steps format. There are four water level steps included. Each water level lead connected to amplifier to amplify signal from water. These water level leads connected to Arduino digital IO pins.

## **WORKING:**

Here Arduino amplifies digital signals which are coming from water level sensor leads. Whenever water level changes from one level to another level then Arduino sends SMS via GSM modem. Water level information displayed on LCD. User can get instant water level information by sending request SMS to Arduino.

#### **HARDWARE:**

Microcontroller : Arduino Uno

Crystal : 16 MHz

LCD : 16X2 LCD

GSM : SIM800C

Amplifier : BC547

Power Source : 12v 2 amp Adaptor