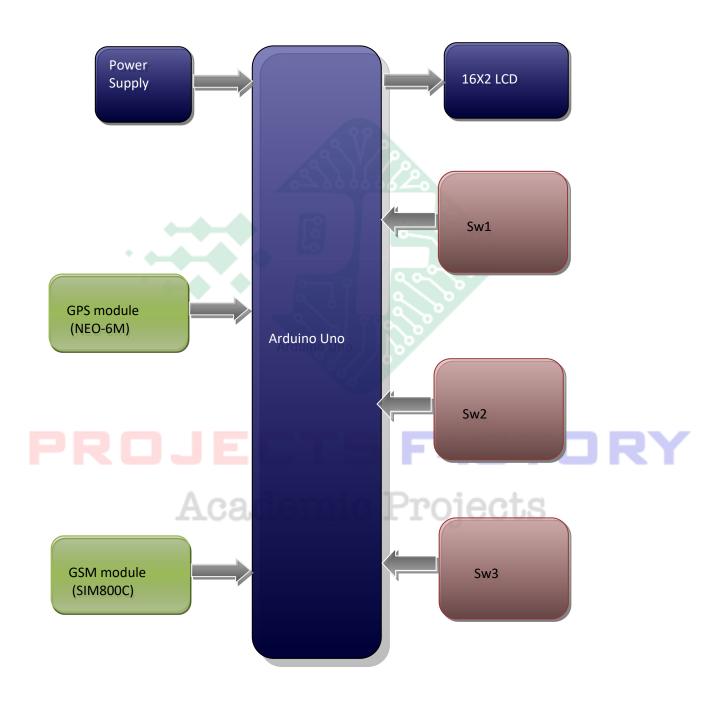

# **BLOCK DIAGRAM:**

Website: <a href="www.projectsfactory.in">www.projectsfactory.in</a> | E-mail: <a href="mailto:info@projectsfactory.in">info@projectsfactory.in</a> | G-mail: <a href="mailto:projectsfactory.in">projectsfactory.in</a> | G-mailto: <a href="mailto:projectsfactory.in">projectsfactory.in</a> | G-mailto: <a href="mailto:proje

has some extra features.

**DESCRIPTION:** 

This project includes GSM (Sim800C) module, which is connected to Arduino through UART. GPS module connected to Arduino through UART interface. Switches connected to Arduino digital pin.

**WORKING:** 

This system can be installed in ambulance. It sends GPS location to registered mobile number for every time interval like 60-120 seconds. If anyone wants to know ambulance location then they can get location by sending request SMS. Also this system contains three buttons to intimate three kinds of necessities. After taking patient into ambulance based on needs they can inform to hospital by pressing buttons. First button for need blood. Second button for need oxygen. Third button for need ventilator. Using these keys we can intimate to hospital. We can track ambulance by sending request SMS.

#### **HARDWARE:**

Microcontroller : Arduino Uno

Crystal : 16 MHz

LCD : 16X2 LCD

GSM : SIM800C

GPS : NEO-6M

Switch : Two pin button

Power Source : 12v 2 amp Adaptor