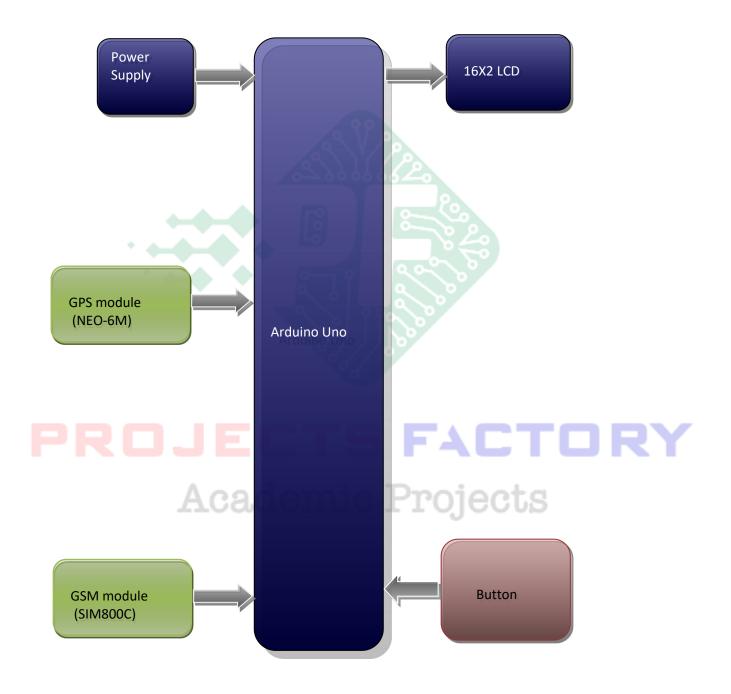

# **BLOCK DIAGRAM:**

Website: www.projectsfactory.in | E-mail: info@projectsfactory.in | G-mail: projectsfactoryind@gmail.com

Whatsapp/call : +916309508213 | Youtube link : CLICK HERE

#### **DESCRIPTION:**

This project includes GSM (Sim800C) module, which is connected to Arduino through UART. GPS module connected to Arduino through UART interface. Button connected to Arduino digital pin.

## HARDWARE:

| Microcontroller | : | Arduino Uno       |
|-----------------|---|-------------------|
| Crystal         | : | 16 MHz            |
| LCD             | : | 16X2 LCD          |
| GSM             | : | SIM800C           |
| GPS             | : | NEO-6M            |
| Button          | : | 2 pin leaded      |
| Power Source    | : | 12v 2 amp Adaptor |