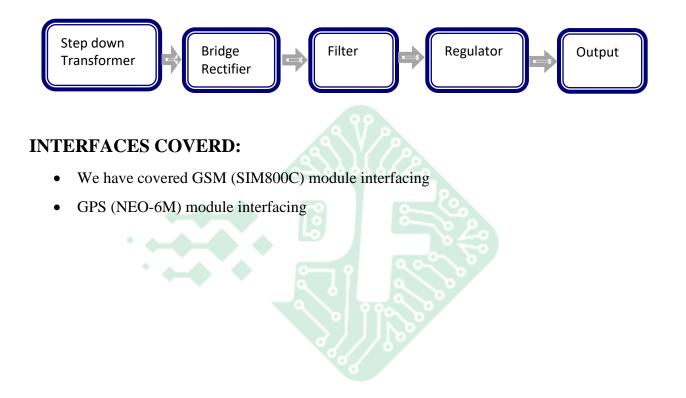

---|---|-------------------|
| Crystal         | : | 16 MHz            |
| LCD             | : | 16X2 LCD          |
| GSM             | : | SIM800C           |
| GPS             | : | NEO-6M            |
| Button          | : | 2 pin leaded      |
| Power Source    | : | 12v 2 amp Adaptor |

# **SOFTWARE:**

Arduino IDE

Proteus based circuit diagram

## **APPLICATIONS:**

- Military Application
- Navy Application
- Tracking Application

Website: www.projectsfactory.in | E-mail: info@projectsfactory.in | G-mail: projectsfactoryind@gmail.com

**Academic Projects** 



# **BLOCK DIAGRAM:**



Website: www.projectsfactory.in | E-mail: info@projectsfactory.in | G-mail: projectsfactoryind@gmail.com

Whatsapp/call : +916309508213 | Youtube link : CLICK HERE



# **POWER SUPPLY BLOCKDIAGRAM:**



# PROJECTS FACTORY Academic Projects

Website: www.projectsfactory.in | E-mail: info@projectsfactory.in | G-mail: projectsfactoryind@gmail.com

Whatsapp/call : +916309508213 | Youtube link : CLICK HERE