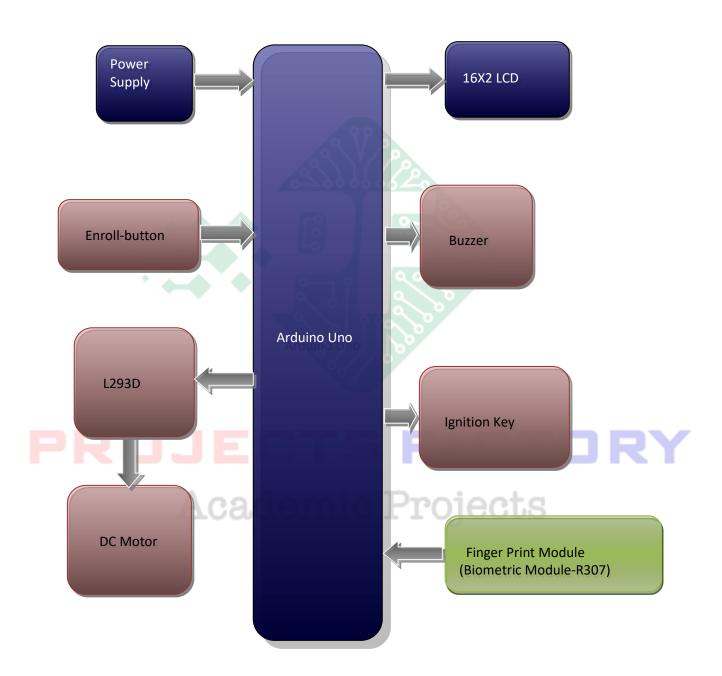

### **DESCRIPTION:**

This project includes Finger print module (R307-biometric), which is connected to Arduino through UART interface. L293d connected to Arduino digital pins. Button and relay-siren connected to Arduino digital pins. Ignition key connected to Arduino digital pin.

### **WORKING:**

In these projects only authorized persons can access Vehicle with finger print. Initially users has to store their finger prints in module by pressing enroll button. Whenever user wants to start the vehicle then he has to turn of ignition and keep finger on module then DC motor will ON. Here DC motor nothing but vehicle engine. If any unauthorized finger access then buzzer will be ON. If we turn off ignition then DC motor will be OFF. All this information will display on 16X2 LCD display.

## **HARDWARE:**

Microcontroller : Arduino Uno

Crystal : 16 MHz

LCD : 16X2 LCD

Finger Print Module : Bio-metric Module (R307)

H-bridge IC : L293D

Ignition Key : Dc Connected three pole

Motor : 12V DC

# **BLOCK DIAGRAM:**

Website: <a href="www.projectsfactory.in">www.projectsfactory.in</a> | E-mail: <a href="mailto:info@projectsfactory.in">info@projectsfactory.in</a> | G-mail: <a href="mailto:projectsfactory.in">projectsfactory.in</a> | G-mailto: <a href="mailto:projectsfactory.in">projectsfactory.in</a> | G-mailto: <a href="mailto:proje