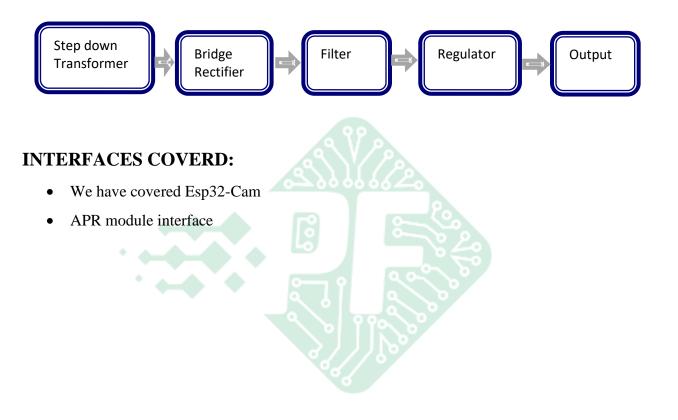

-----------|---|---------------------|
| Voice Module    | : | APR33a3             |
| LED             | : | DC 1.8V             |
| Buzzer          | : | DC 5V               |
| Power Source    | : | 12v 1 amp DC batter |
|                 |   |                     |

#### **SOFTWARE:**

Arduino IDE

### **APPLICATIONS:**

- ➢ Face mask detection for gate entry
- Covid-19 protocols
- ➢ Hospitals
- Clinical laborites

# PROJECTS FACTORY Academic Projects

r٦

Website: www.projectsfactory.in | E-mail: info@projectsfactory.in | G-mail: projectsfactoryind@gmail.com



### **BLOCK DIAGRAM:**



Website: www.projectsfactory.in | E-mail: info@projectsfactory.in | G-mail: projectsfactoryind@gmail.com

Whatsapp/call : +916309508213 | Youtube link : CLICK HERE



## **POWER SUPPLY BLOCKDIAGRAM:**



# PROJECTS FACTORY Academic Projects

Website: www.projectsfactory.in | E-mail: info@projectsfactory.in | G-mail: projectsfactoryind@gmail.com

Whatsapp/call : +916309508213 | Youtube link : CLICK HERE