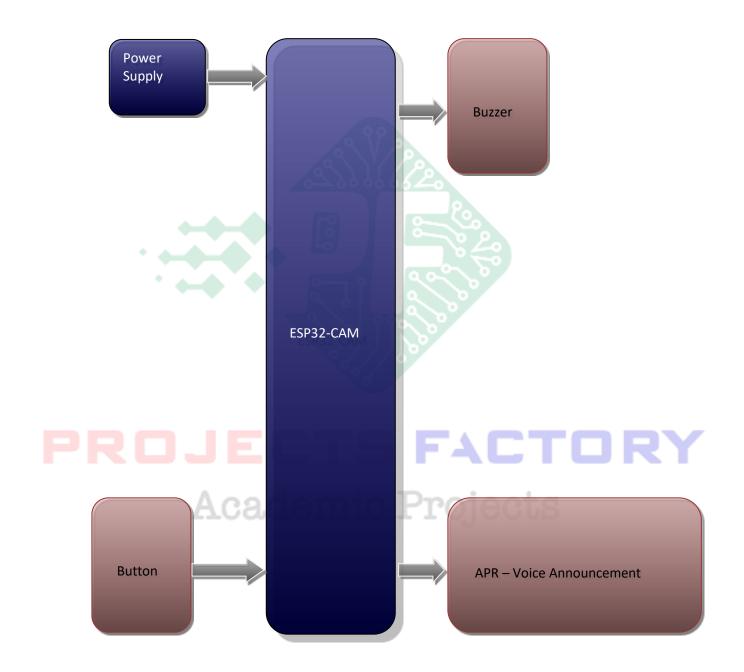

### **BLOCK DIAGRAM:**

Website: www.projectsfactory.in | E-mail: info@projectsfactory.in | G-mail: projectsfactoryind@gmail.com

Whatsapp/call : +916309508213 | Youtube link : CLICK HERE

#### **DESCRIPTION AND WORKING:**

Here we used ESP32-CAM and it has built-in camera with WIFI connectivity. It can connect with local network with SSID and password of mobile hotspot or WIFI router. APR33a3 module connected to ESP32-CAM digital pins. Video streaming access done through IP address of ESP32-CAM on local HTML webpage. ESP32-CAM module placed on daughter board and it has 5V DC supply along with all digital pins. Firmware can detect face and face mask. User need to press button while showing face to ESP32-CAM. If face mask detected properly then audio announcement will come through APR module. Otherwise buzzer will ON and alerting audio will come. We can use this kind system in Hospitals, Auditoriums, Covid-19 red zones and clinical laborites.